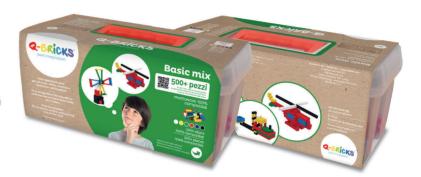

### **Basic**

# CASE 500+

The product is sold with sturdy storage box and brick separator.

Contents pcs: 2×4=150, 2×2=100, 1×4=98, 1×2=78, 1×1=50, 1×12=12, 2×8=12