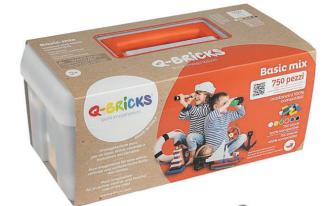

# **CASE 750**

The product is sold with sturdy storage box and brick separator.

### **MIXED 650 PCS**

Contents pcs: 2×4=240, 2×2=150, 1×2=120, 1×1=90