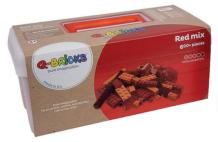

# CASE 650

The product is sold with sturdy storage box and brick separator.

### **MIXED 650 PCS**

Contents pcs: 2×4=180, 2×2=100, 1×4=120, 1×2=100, 1×1=90, 2×3=24, 2×8=12, 1×12=12, 1×8=12