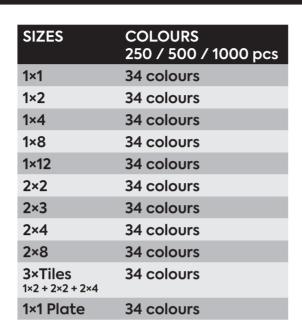

### **BASIC HOUSE MIX CASE 400 PCS**















### **BUILDING HOUSE MIX BAG 1000 PCS**



























# PERSONALIZED PRODUCTS





### **PUZZLE BLOCKS**

### **Small**

13 × 11 cm 49 bricks in a box with a gift wraping



### Medium

17,5 × 13 cm 78 bricks in a box with a gift wraping



### Large

22 × 19,5 cm 150 bricks in a box with a gift wraping



### **COLOURS**



### The pictured products will be available for personalization online.

We also offer a personalisation of keychains, puzzle blocks in any size and individual sets made just for you. The minimum quantities for personalisation vary, but start as low as 50 pieces. For a personalized quotation you can reach us by email **info@q-bricks.com**.

# LOOSE Q-BRICKS

The product is sold in a sealed plastic bag.



# BASIC + SPECIAL + TRANSPARENT COLOURS



BASEPLATE (20×20)
4 PCS in cardboard box or 1 PCS in plastic bag.



### **ACCESSORIES**



**Dispenser:** Double stackable dispenser for storage of Q-BRICKS bricks in transparent plastic material.



**Separator:** A separator makes it easier to dismantle the structure of building bricks.



**Case:** Q-BRICKS Case is a practical case with the handle that allows you to keep your bricks or anything else in order.



**Picker:** A picker makes it easier to dismantle plates 1x1.



**Box:** Q-BRICKS Box is great for keeping your bricks or anything else tidy.



**Hanging ring:** With hanging ring you can hang the plate 20x20 on the wall as a picture.



Backpack: Small



Backpack: Large



### Q-BRICKS d.o.o.

Opekarska cesta 16 SI-1360 Vrhnika