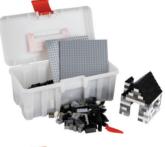

# CASE 650

The product is sold with sturdy storage box and brick separator.

### **MIXED 650 PCS**

Contents pcs: 2×4=180, 2×2=100, 1×4=120, 1×2=100, 1×1=90, 2×3=24, 2×8=12, 1×12=12, 1×8=12