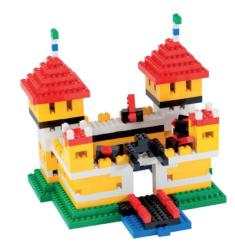

brick separator.

### **MIXED 650 PCS**

Contents pcs: 2×4=240, 2×2=150, 1×2=120, 1×1=90

### **Basic**













### **Floral**













## **Special**















### **Building**















# KINDERGARTEN MIX

The product is sold in a sealed plastic bag with or without cotton bag and a brick separator.

### **MIXED 1000 PCS**

Contents pcs: 2×4=500, 2×2=250, 1×4=250

### **MIXED 2000 PCS**

Contents pcs: 2×4=1000, 2×2=500, 1×4=500

### **Basic**















### **Floral**













### **Special**















### **Building**













### **Transparent**

















Our 1000 pcs Kindergarten set compared to a classic 900 pcs set from the leading brand.

# CONSTRUCTIONS

Sets contain assembly instructions.



### **BOX ADVENTURE KIT + CASTLE 600 PCS**









### SMALL BOX FISHBOAT + MONEY HOUSE 200 PCS







### **CHRISTMAS TREE**



# MOSAICS

The product is sold in a box including 3 eyelets to hang the mosaics, 1 picker and an instruction plan with further suggestions.



### **MOSAICS DINOSAURS**

750 pcs 1×1 + 3 plates 20×20



### **MOSAICS FARM ANIMALS**

750 pcs 1×1 + 3 plates 20×20



### MOSAICS BUILDING MACHINES

750 pcs 1×1 + 3 plates 20×20



### **MOSAICS FLYING MACHINES**

750 pcs 1×1 + 3 plates 20×20



# **ROOF MIX**

The product is sold with sturdy storage box and brick separator.





### **ROOF TILE MIX BOX 150 PCS**















# **KEYCHAINS**





### **KEYCHAIN**





# **HOUSE MIX**

The product contains brick separator.





### **BUILDING HOUSE MIX BOX 250 PCS**













### **BASIC HOUSE MIX BOX 250 PCS*