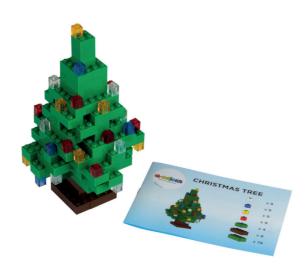

1×1=90

### **Basic**













### **Floral**













## **Special**















### **Building**















# KINDERGARTEN MIX

The product is sold in a sealed plastic bag with or without cotton bag and a brick separator.

### **MIXED 1000 PCS**

Contents pcs: 2×4=500, 2×2=250, 1×4=250

### **MIXED 2000 PCS**

Contents pcs: 2×4=1000, 2×2=500, 1×4=500

### **Basic**















### **Floral**













### **Special**















### **Building**













### **Transparent**

















Our 1000 pcs Kindergarten set compared to a classic 900 pcs set from the leading brand.

# CONSTRUCTIONS

Sets contain assembly instructions.



### **BOX ADVENTURE KIT + CASTLE 600 PCS**









### SMALL BOX FISHBOAT + MONEY HOUSE 200 PCS







### **CHRISTMAS TREE**



# MOSAICS

The product is sold in a box including 3 eyelets to hang the mosaics, 1 picker and an instruction plan with further suggestions.



### **MOSAICS DINOSAURS**

750 pcs 1×1 + 3 plates 20×20



### **MOSAICS FARM ANIMALS**

750 pcs 1×1 + 3 plates 20×20



### MOSAICS BUILDING MACHINES

750 pcs 1×1 + 3 plates 20×20



### **MOSAICS FLYING MACHINES**

750 pcs 1×1 + 3 plates 20×20



# **ROOF MIX**

The product is sold with sturdy storage box and brick separator.





### **ROOF TILE MIX BOX 150 PCS**















# **KEYCHAINS**





### **KEYCHAIN**





# **HOUSE MIX**

The product contains brick separator.





### **BUILDING HOUSE MIX BOX 250 PCS**













### **BASIC HOUSE MIX BOX 250 PCS**















### **BUILDING HOUSE MIX** CASE 400 PCS















### **BASI