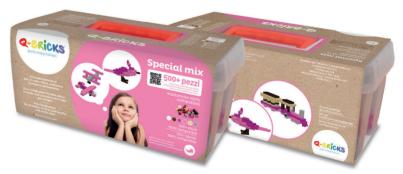

# CASE 500+

The product is sold with sturdy storage box and brick separator.

Contents pcs: 2×4=150, 2×2=100, 1×4=98, 1×2=78, 1×1=50, 1×12=12, 2×8=12

### **Floral**

### Special

### **Building**