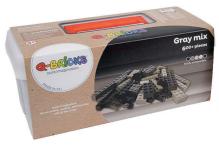

60, 1×4=60, 1×2=60, 1×1=60

### Yellow







### Blue







### Red







### Green







### Gray







### **BOX TRANSPARENT BASIC MIX 300+ PCS**

Contents pcs: 2×4=48, 2×2=48, 1×4=48, 1×2=48, 1×1=48, LP 1×1=48, TL3×=90







# CASE 500+

The product is sold with sturdy storage box and brick separator.



Contents pcs: 2×4=150, 2×2=100, 1×4=98, 1×2=78, 1×1=50, 1×12=12, 2×8=12















### **Floral**













### Special













### **Building**













# CASE 600+

The product is sold with sturdy storage box and brick separator.

### MIXED 600+ PCS

Contents pcs: 2×4=150, 2×2=100, 1×4=100, 1×2=75, 1×1=50, LP1×1=100, 1×12=10, 1×8=10, 2×8=10, 20x20=4

### Yellow















### Blue













### Red















### Green













### Gray















# CASE 650

The product is sold with sturdy storage box and brick separator.

### **MIXED 650 PCS**

Contents pcs: 2×4=180, 2×2=100, 1×4=120, 1×2=100, 1×1=90, 2×3=24, 2×8=12, 1×12=12, 1×8=12

### **Basic**













### **Floral**















### **Special**















### **Building**













# **CASE 750**

The product is sold with sturdy storage box and brick separator.

### **MIXED 650 PCS**

Contents pcs: 2×4=240, 2×2=150, 1×2=120, 1×1=90

### **Basic**













### **Floral**













## **Special**















### **Building**















# KINDERGARTEN MIX

The product is sold in a sealed plastic bag with or without cotton bag and a brick separator.

### **MIXED 1000 PCS**

Contents pcs: 2×4=500, 2×2=250, 1×4=250

### **MIXED 2000 PCS**

Contents pc