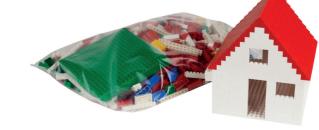

# KINDERGARTEN MIX

The product is sold in a sealed plastic bag with or without cotton bag and a brick separator.