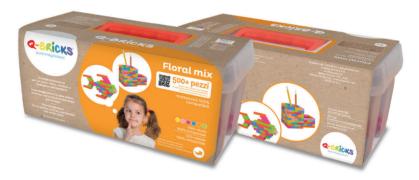

### **Floral**















### Special















### **Building**













### **BOX UNICOLOUR 300 PCS**

Contents pcs: 2×4=60, 2×2=60, 1×4=60, 1×2=60, 1×1=60























650





































# **BOX 300**

The product is sold with sturdy storage box and brick separator.

### MIXED 300 PCS

Contents pcs: 2×4=60, 2×2=60, 1×4=60, 1×2=60, 1×1=60

### Yellow







### Blue







### Red







### Green







### Gray







### **BOX TRANSPARENT BASIC MIX 300+ PCS**

Contents pcs: 2×4=48, 2×2=48, 1×4=48, 1×2=48, 1×1=48, LP 1×1=48, TL3×=90







# CASE 500+

The product is sold with sturdy storage box and brick separator.



Contents pcs: 2×4=150, 2×2=100, 1×4=98, 1×2=78, 1×1=50, 1×12=12, 2×8=12















### **Floral**













### Special













### **Building**













# CASE 600+

The product is sold with sturdy storage box and brick separator.

### MIXED 600+ PCS

Contents pcs: 2×4=150, 2×2=100, 1×4=100, 1×2=75, 1×1=50, LP1×1=100, 1×12=10, 1×8=10, 2×8=10, 20x20=4

### Yellow















### Blue













### Red















### Green













### Gray















# CASE 650

The product is sold with sturdy storage box and brick separator.

### **MIXED 650 PCS**

Contents pcs: 2×4=180, 2×2=100, 1×4=120, 1×2=100, 1×1=90, 2×3=24, 2×8=12, 1×12=12, 1×8=12

### **Basic**













### **Floral**















### **Special**















### **Building**













# **CASE 750**

The product is sold with sturdy storage box and brick separator.

### **MIXED 650 PCS**

Contents