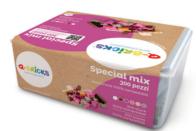

# **BOX 300**

The product is sold with sturdy storage box and brick separator.

### **MIXED 300 PCS**

Contents pcs: 2×4=60, 2×2=60, 1×4=60, 1×2=60, 1×1=60

### Special