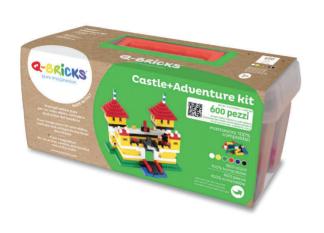

nd brick separator.

### **MIXED 650 PCS**

Contents pcs: 2×4=240, 2×2=150, 1×2=120, 1×1=90

### **Basic**













### **Floral**













## **Special**















### **Building**















# KINDERGARTEN MIX

The product is sold in a sealed plastic bag with or without cotton bag and a brick separator.

### **MIXED 1000 PCS**

Contents pcs: 2×4=500, 2×2=250, 1×4=250

### **MIXED 2000 PCS**

Contents pcs: 2×4=1000, 2×2=500, 1×4=500

### **Basic**















### **Floral**













### **Special**















### **Building**













### **Transparent**

















Our 1000 pcs Kindergarten set compared to a classic 900 pcs set from the leading brand.

# CONSTRUCTIONS

Sets contain assembly instructions.



### **BOX ADVENTURE KIT + CASTLE 600 PCS**









### SMALL BOX FISHBOAT + MONEY HOUSE 200 PCS







### **CHRISTMAS TREE**



# MOSAICS

The product is sold in a box including 3 eyelets to hang the mosaics, 1 picker and an instruction plan with further suggestions.



### **MOSAICS DINOSAURS**

750 pcs 1×1 + 3 plates 20×20



### **MOSAICS FARM ANIMALS**

750 pcs 1×1 + 3 plates 20×20



### MOSAICS BUILDING MACHINES

750 pcs 1×1 + 3 plates 20×20



### **MOSAICS FLYING MACHINES**

750 pcs 1×1 + 3 plates 20×20



# **ROOF MIX**

The product is sold with sturdy storage box and brick separator.





### **ROOF TILE MIX BOX 150 PCS**















# **KEYCHAINS**





### **KEYCHAIN**





# **HOUSE MIX**

The product contains brick separator.





### **BUILDING HOUSE MIX BOX 250 PCS**













### **BASIC HOUSE MIX BOX 250 PC