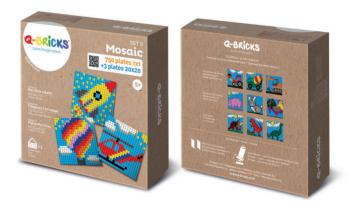

# MOSAICS

The product is sold in a box including 3 eyelets to hang the mosaics, 1 picker and an instruction plan with further suggestions.

### **MOSAICS DINOSAURS**

750 pcs 1×1 + 3 plates 20×20

### **MOSAICS FARM ANIMALS**

750 pcs 1×1 + 3 plates 20×20