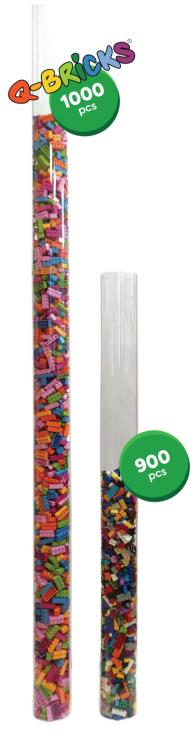

### **Transparent**

Our 1000 pcs Kindergarten set compared to a classic 900 pcs set from the leading brand.