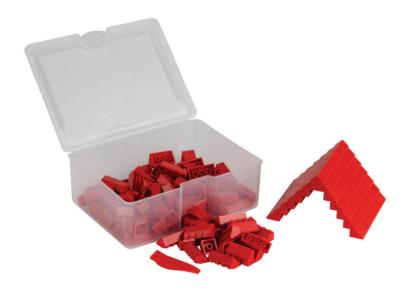

# **ROOF MIX**

The product is sold with sturdy storage box and brick separator.

### **ROOF TILE MIX BOX 150 PCS**