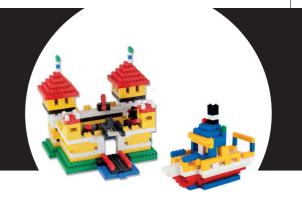

The product is sold with sturdy storage box and brick separator.

### **MIXED 650 PCS**

Contents pcs: 2×4=240, 2×2=150, 1×2=120, 1×1=90

### **Basic**













### **Floral**













## **Special**















### **Building**















# KINDERGARTEN MIX

The product is sold in a sealed plastic bag with or without cotton bag and a brick separator.

### **MIXED 1000 PCS**

Contents pcs: 2×4=500, 2×2=250, 1×4=250

### **MIXED 2000 PCS**

Contents pcs: 2×4=1000, 2×2=500, 1×4=500

### **Basic**















### **Floral**













### **Special**















### **Building**













### **Transparent**

















Our 1000 pcs Kindergarten set compared to a classic 900 pcs set from the leading brand.

# CONSTRUCTIONS

Sets contain assembly instructions.



### **BOX ADVENTURE KIT + CASTLE 600 PCS**









### SMALL BOX FISHBOAT + MONEY HOUSE 200 PCS







### **CHRISTMAS TREE**



# MOSAICS

The product is sold in a box including 3 eyelets to hang the mosaics, 1 picker and an instruction plan with further suggestions.



### **MOSAICS DINOSAURS**

750 pcs 1×1 + 3 plates 20×20



### **MOSAICS FARM ANIMALS**

750 pcs 1×1 + 3 plates 20×20



### MOSAICS BUILDING MACHINES

750 pcs 1×1 + 3 plates 20×20



### **MOSAICS FLYING MACHINES**

750 pcs 1×1 + 3 plates 20×20



# **ROOF MIX**

The product is sold with sturdy storage box and brick separator.





### **ROOF TILE MIX BOX 150 PCS**















# **KEYCHAINS**





### **KEYCHAIN**





# **HOUSE MIX**

The product contains brick separator.





### **BUILDING HOUSE MIX BOX 250 PCS**