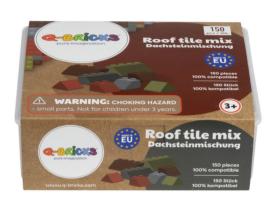

# **ROOF MIX**

The product is sold with sturdy storage box and brick separator.

### **ROOF TILE MIX BOX 150 PCS**