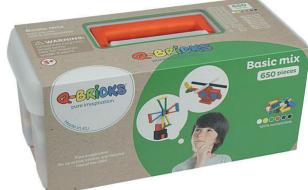

# CASE 650

The product is sold with sturdy storage box and brick separator.

### **MIXED 650 PCS**

Contents pcs: 2×4=180, 2×2=100, 1×4=120, 1×2=100, 1×1=90, 2×3=24, 2×8=12, 1×12=12, 1×8=12