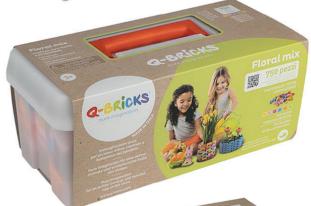

# **CASE 750**

The product is sold with sturdy storage box and brick separator.

### **Floral**