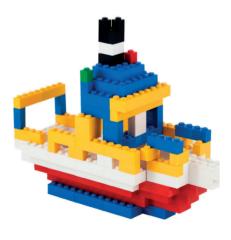

: 2×4=240, 2×2=150, 1×2=120, 1×1=90

### **Basic**













### **Floral**













## **Special**















### **Building**















# KINDERGARTEN MIX

The product is sold in a sealed plastic bag with or without cotton bag and a brick separator.

### **MIXED 1000 PCS**

Contents pcs: 2×4=500, 2×2=250, 1×4=250

### **MIXED 2000 PCS**

Contents pcs: 2×4=1000, 2×2=500, 1×4=500

### **Basic**















### **Floral**













### **Special**















### **Building**













### **Transparent**

















Our 1000 pcs Kindergarten set compared to a classic 900 pcs set from the leading brand.

# CONSTRUCTIONS

Sets contain assembly instructions.



### **BOX ADVENTURE KIT + CASTLE 600 PCS**









### SMALL BOX FISHBOAT + MONEY HOUSE 200 PCS







### **CHRISTMAS TREE**



# MOSAICS

The product is sold in a box including 3 eyelets to hang the mosaics, 1 picker and an instruction plan with further suggestions.



### **MOSAICS DINOSAURS**

750 pcs 1×1 + 3 plates 20×20



### **MOSAICS FARM ANIMALS**

750 pcs 1×1 + 3 plates 20×20



### MOSAICS BUILDING MACHINES

750 pcs 1×1 + 3 plates 20×20



### **MOSAICS FLYING MACHINES**

750 pcs 1×1 + 3 plates 20×20



# **ROOF MIX**

The product is sold with sturdy storage box and brick separator.





### **ROOF TILE MIX BOX 150 PCS**















# **KEYCHAINS**





### **KEYCHAIN**





# **HOUSE MIX**

The product contains brick separator.





### **BUILDING HOUSE MIX BOX 250 PCS**













### **BASIC HOUSE MIX BOX 250 PCS**















### **BUILDING HOUSE MIX** CASE 400 P