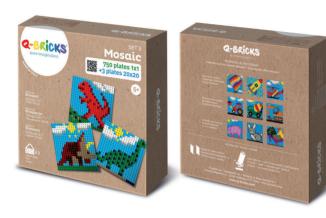

# MOSAICS

The product is sold in a box including 3 eyelets to hang the mosaics, 1 picker and an instruction plan with further suggestions.

### **MOSAICS DINOSAURS**

750 pcs 1×1 + 3 plates 20×20