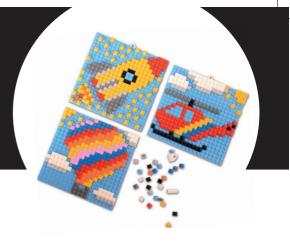

# MOSAICS

The product is sold in a box including 3 eyelets to hang the mosaics, 1 picker and an instruction plan with further suggestions.

### **MOSAICS FLYING MACHINES**

750 pcs 1×1 + 3 plates 20×20