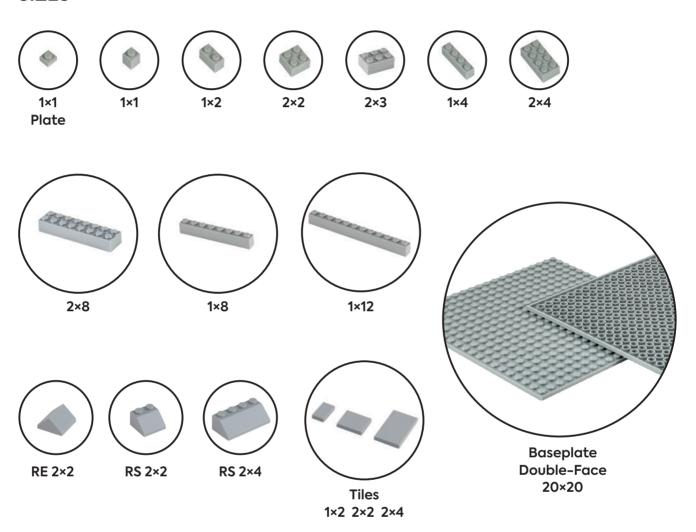

# CATALOGUE 2022/1 pure imagination **MORE BRICKS** for your imagination

# Sizes and colours



### **SIZES**



### **COLOURS**



**PERSONALIZATION ON REQUEST:** Any customized production can be evaluated with minimum pre-determined quantities. Please contact info@q-bricks.com for any particular need.

# **BOX 300**

The product is sold with sturdy storage box and brick separator.

### **MIXED 300 PCS**

Contents pcs: 2×4=60, 2×2=60, 1×4=60, 1×2=60, 1×1=60



### **Basic**















### **Floral**















### Special















### **Building**













### **BOX UNICOLOUR 300 PCS**

Contents pcs: 2×4=60, 2×2=60, 1×4=60, 1×2=60, 1×1=60























650





































# **BOX 300**

The product is sold with sturdy storage box and brick separator.

### MIXED 300 PCS

Contents pcs: 2×4=60, 2×2=60, 1×4=60, 1×2=60, 1×1=60

### Yellow







### Blue