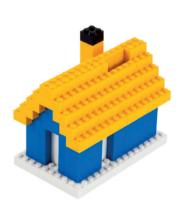

2×4=240, 2×2=150, 1×2=120, 1×1=90

### **Basic**













### **Floral**













## **Special**















### **Building**















# KINDERGARTEN MIX

The product is sold in a sealed plastic bag with or without cotton bag and a brick separator.

### **MIXED 1000 PCS**

Contents pcs: 2×4=500, 2×2=250, 1×4=250

### **MIXED 2000 PCS**

Contents pcs: 2×4=1000, 2×2=500, 1×4=500

### **Basic**















### **Floral**













### **Special**















### **Building**













### **Transparent**

















Our 1000 pcs Kindergarten set compared to a classic 900 pcs set from the leading brand.

# CONSTRUCTIONS

Sets contain assembly instructions.



### **BOX ADVENTURE KIT + CASTLE 600 PCS**









### SMALL BOX FISHBOAT + MONEY HOUSE 200 PCS







### **CHRISTMAS TREE**



# MOSAICS

The product is sold in a box including 3 eyelets to hang the mosaics, 1 picker and an instruction plan with further suggestions.



### **MOSAICS DINOSAURS**

750 pcs 1×1 + 3 plates 20×20



### **MOSAICS FARM ANIMALS**

750 pcs 1×1 + 3 plates 20×20



### MOSAICS BUILDING MACHINES

750 pcs 1×1 + 3 plates 20×20



### **MOSAICS FLYING MACHINES**

750 pcs 1×1 + 3 plates 20×20



# **ROOF MIX**

The product is sold with sturdy storage box and brick separator.





### **ROOF TILE MIX BOX 150 PCS**















# **KEYCHAINS**





### **KEYCHAIN**





# **HOUSE MIX**

The product contains brick separator.





### **BUILDING HOUSE MIX BOX 250 PCS**













### **BASIC HOUSE MIX BOX 250 PCS**















### **BUILDING HOUSE MIX** CASE 400 PCS