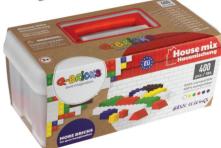

# **HOUSE MIX**

The product contains brick separator.

### **BUILDING HOUSE MIX** CASE 400 PCS

### **BASIC HOUSE MIX CASE 400 PCS**