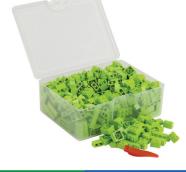

# **BOX 300**

The product is sold with sturdy storage box and brick separator.

### **MIXED 300 PCS**

Contents pcs: 2×4=60, 2×2=60, 1×4=60, 1×2=60, 1×1=60