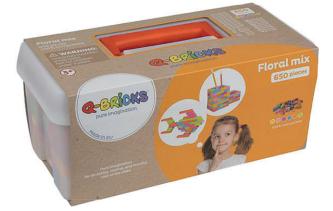

# CASE 650

The product is sold with sturdy storage box and brick separator.

### **MIXED 650 PCS**

Contents pcs: 2×4=180, 2×2=100, 1×4=120, 1×2=100, 1×1=90, 2×3=24, 2×8=12, 1×12=12, 1×8=12