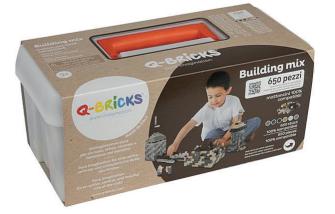

# CASE 650

The product is sold with sturdy storage box and brick separator.

### **MIXED 650 PCS**

Contents pcs: 2×4=180, 2×2=100, 1×4=120, 1×2=100, 1×1=90, 2×3=24, 2×8=12, 1×12=12, 1×8=12