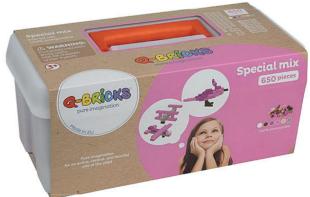

# CASE 650

The product is sold with sturdy storage box and brick separator.

### **MIXED 650 PCS**

Contents pcs: 2×4=180, 2×2=100, 1×4=120, 1×2=100, 1×1=90, 2×3=24, 2×8=12, 1×12=12, 1×8=12