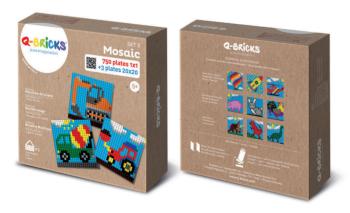

# MOSAICS

The product is sold in a box including 3 eyelets to hang the mosaics, 1 picker and an instruction plan with further suggestions.

### MOSAICS BUILDING MACHINES

750 pcs 1×1 + 3 plates 20×20

### **MOSAICS FLYING MACHINES**

750 pcs 1×1 + 3 plates 20×20