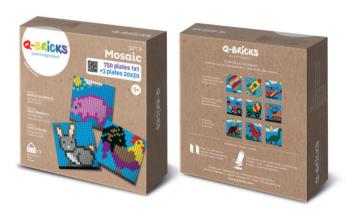

# MOSAICS

The product is sold in a box including 3 eyelets to hang the mosaics, 1 picker and an instruction plan with further suggestions.

### **MOSAICS FARM ANIMALS**

750 pcs 1×1 + 3 plates 20×20