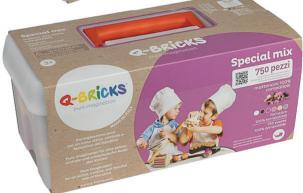

# **CASE 750**

The product is sold with sturdy storage box and brick separator.

## **Special**