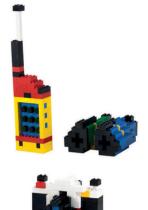

rick separator.

### **MIXED 650 PCS**

Contents pcs: 2×4=240, 2×2=150, 1×2=120, 1×1=90

### **Basic**













### **Floral**













## **Special**















### **Building**















# KINDERGARTEN MIX

The product is sold in a sealed plastic bag with or without cotton bag and a brick separator.

### **MIXED 1000 PCS**

Contents pcs: 2×4=500, 2×2=250, 1×4=250

### **MIXED 2000 PCS**

Contents pcs: 2×4=1000, 2×2=500, 1×4=500

### **Basic**















### **Floral**













### **Special**















### **Building**













### **Transparent**

















Our 1000 pcs Kindergarten set compared to a classic 900 pcs set from the leading brand.

# CONSTRUCTIONS

Sets contain assembly instructions.



### **BOX ADVENTURE KIT + CASTLE 600 PCS**









### SMALL BOX FISHBOAT + MONEY HOUSE 200 PCS







### **CHRISTMAS TREE**



# MOSAICS

The product is sold in a box including 3 eyelets to hang the mosaics, 1 picker and an instruction plan with further suggestions.



### **MOSAICS DINOSAURS**

750 pcs 1×1 + 3 plates 20×20



### **MOSAICS FARM ANIMALS**

750 pcs 1×1 + 3 plates 20×20



### MOSAICS BUILDING MACHINES

750 pcs 1×1 + 3 plates 20×20



### **MOSAICS FLYING MACHINES**

750 pcs 1×1 + 3 plates 20×20



# **ROOF MIX**

The product is sold with sturdy storage box and brick separator.





### **ROOF TILE MIX BOX 150 PCS**















# **KEYCHAINS**





### **KEYCHAIN**





# **HOUSE MIX**

The product contains brick separator.





### **BUILDING HOUSE MIX BOX 250 PCS**













### **BASIC HOUSE MIX BOX 250 PCS**