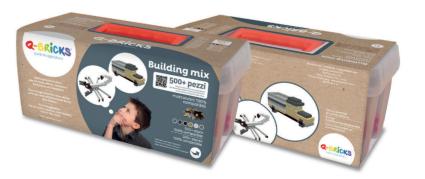

# CASE 500+

The product is sold with sturdy storage box and brick separator.

Contents pcs: 2×4=150, 2×2=100, 1×4=98, 1×2=78, 1×1=50, 1×12=12, 2×8=12