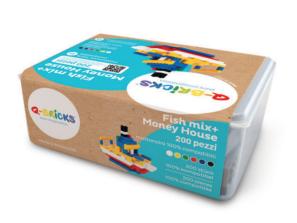

cs: 2×4=240, 2×2=150, 1×2=120, 1×1=90

### **Basic**













### **Floral**













## **Special**















### **Building**















# KINDERGARTEN MIX

The product is sold in a sealed plastic bag with or without cotton bag and a brick separator.

### **MIXED 1000 PCS**

Contents pcs: 2×4=500, 2×2=250, 1×4=250

### **MIXED 2000 PCS**

Contents pcs: 2×4=1000, 2×2=500, 1×4=500

### **Basic**















### **Floral**













### **Special**















### **Building**













### **Transparent**

















Our 1000 pcs Kindergarten set compared to a classic 900 pcs set from the leading brand.

# CONSTRUCTIONS

Sets contain assembly instructions.



### **BOX ADVENTURE KIT + CASTLE 600 PCS**









### SMALL BOX FISHBOAT + MONEY HOUSE 200 PCS







### **CHRISTMAS TREE**



# MOSAICS

The product is sold in a box including 3 eyelets to hang the mosaics, 1 picker and an instruction plan with further suggestions.



### **MOSAICS DINOSAURS**

750 pcs 1×1 + 3 plates 20×20



### **MOSAICS FARM ANIMALS**

750 pcs 1×1 + 3 plates 20×20



### MOSAICS BUILDING MACHINES

750 pcs 1×1 + 3 plates 20×20



### **MOSAICS FLYING MACHINES**

750 pcs 1×1 + 3 plates 20×20



# **ROOF MIX**

The product is sold with sturdy storage box and brick separator.





### **ROOF TILE MIX BOX 150 PCS**















# **KEYCHAINS**





### **KEYCHAIN**





# **HOUSE MIX**

The product contains brick separator.





### **BUILDING HOUSE MIX BOX 250 PCS**













### **BASIC HOUSE MIX BOX 250 PCS**















### **BUILDING HOUSE MIX** CASE 400