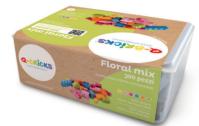

# **BOX 300**

The product is sold with sturdy storage box and brick separator.

### **MIXED 300 PCS**

Contents pcs: 2×4=60, 2×2=60, 1×4=60, 1×2=60, 1×1=60

### **Floral**