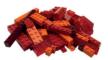

# CASE 650

The product is sold with sturdy storage box and brick separator.

### **MIXED 650 PCS**

Contents pcs: 2×4=180, 2×2=100, 1×4=120, 1×2=100, 1×1=90, 2×3=24, 2×8=12, 1×12=12, 1×8=12